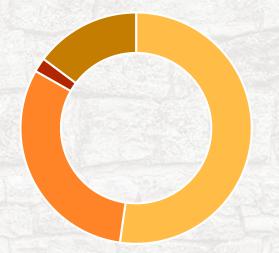

### **Brewery Ownership**

All Male (52.3%)
50/50 (31%)
All Female (2%)
Non 50-50 Mix (14.8%)

| Position                                         | Male(%) | Female (%) | Nonbinary<br>/ Other (%) |
|--------------------------------------------------|---------|------------|--------------------------|
| Production Staff (Brewers)                       | 92.5    | 7.5        | 0                        |
| Production Staff (Managers)                      | 91.1    | 8.9        | 0                        |
| Production Staff (Non-managers)                  | 86.7    | 13.3       | 0                        |
| Production Staff (Non-brewers)                   | 86      | 13.9       | 0.1                      |
| Non-production, Non-service Staff (Non-managers) | 62.4    | 37.6       | 0                        |
| Non-production, Non-service Staff (Managers)     | 62.2    | 37.4       | 0.3                      |
| Service Staff (Managers)                         | 52.1    | 47.9       | 0                        |
| Service Staff (Non-managers)                     | 45.8    | 54         | 0.2                      |

Brewers Association Owner & Employee Diversity Tables

Jackie